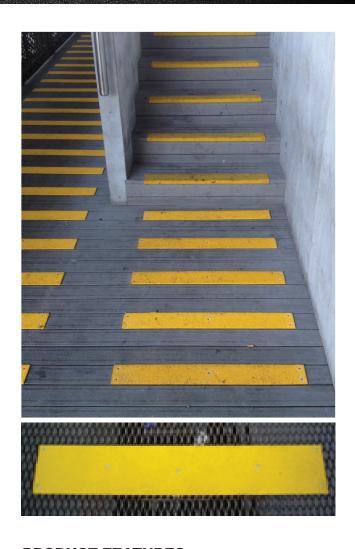

## SAFEPLATES

Advance Anti-Slip Safeplates are a Class One, ready to install, metal backed product with a robust antislip surface. Provides firm footing on wet or oily surfaces and is designed for application in slippery or hazardous areas.

## **PRODUCT FEATURES**

- $\boldsymbol{\cdot}$  Provides secure footing on wet & oily surfaces.
- · High impact resistance.
- · Excellent chemical & UV resistance.
- Pre-Drilled for simple installation.
- Long effective life.
- · Easy to clean.