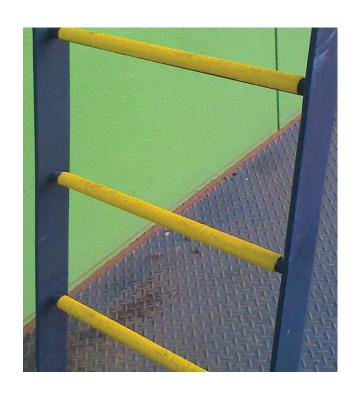

# LADDER RUNG COVERS

Advance Anti-Slip Ladder Rung Covers with the Semi Circular or Rectangular bend are a Class One, ready to install, metal backed product with a durable antislip surface designed to provide firm footing on any type of ladder.

Circular ladder rung covers snap fit to any type of round ladder rung. Easy to install with a sealant adhesive.

| STANDARD SIZES COMBINATIONS |         |                        |
|-----------------------------|---------|------------------------|
| Width (A)                   | +       | Diameter of Rung (B)   |
| 250 mm                      |         | 20 mm                  |
| 300 mm                      |         | 25 mm                  |
| 350 mm                      |         | 30 mm                  |
| 400 mm                      |         | 35 mm                  |
| 450 mm                      |         |                        |
| 500 mm                      |         |                        |
| Custom si                   | zes ava | nilable, Made To Order |