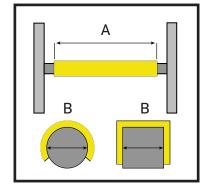

Circular ladder rung covers snap fit to any type of round ladder rung. Easy to install with a sealant adhesive.

| STANDARD SIZES COMBINATIONS |         |                        |
|-----------------------------|---------|------------------------|
| Width (A)                   | +       | Diameter of Rung (B)   |
| 250 mm                      |         | 20 mm                  |
| 300 mm                      |         | 25 mm                  |
| 350 mm                      |         | 30 mm                  |
| 400 mm                      |         | 35 mm                  |
| 450 mm                      |         |                        |
| 500 mm                      |         |                        |
| Custom si                   | zes ava | nilable, Made To Order |

#### **HOW TO MEASURE**